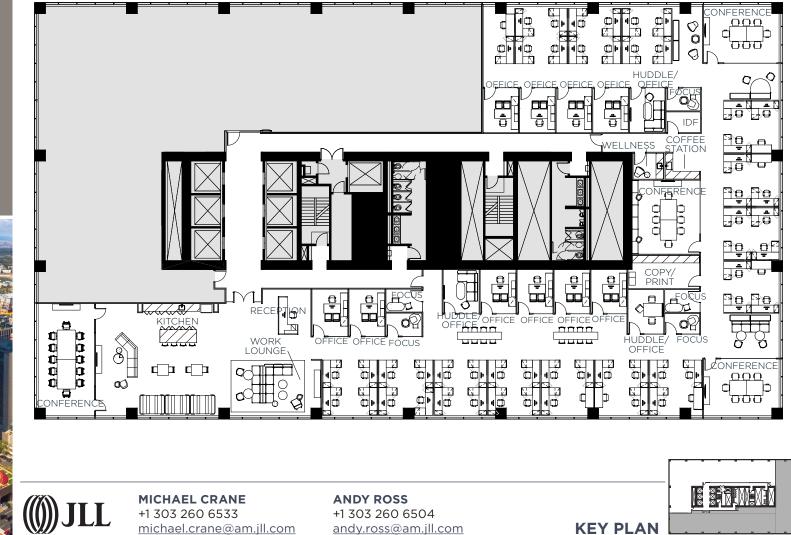

### HYPOTHETICAL CONDITION

- 20,204 Square Feet
- 17 Private Offices
- 101 Workstations
- 5 Huddle Rooms
- 4 Conference Rooms
- 14 Focus Rooms
- 1 Wellness Room
- Reception
- Copy / Print
- Lounge

 MICHAEL CRANE
 ANDY ROSS