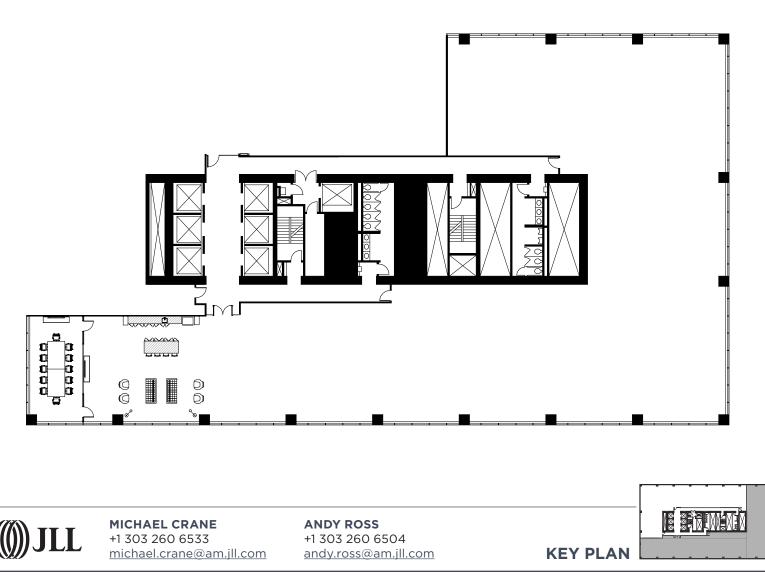

 +1 303 260 6533
 +1 303 260 6504

 michael.crane@am.jll.com
 andy.ross@am.jll.com

 KEY PLAN

**TECH READY CONDITION** 

- 14,105 Square Feet
- Elevator Identity
- Mountain Views
- Open Ceiling Concept
- Conference Rooms
- Partially White-Box
   Condition
- Kitchenette
- Lounge Seating