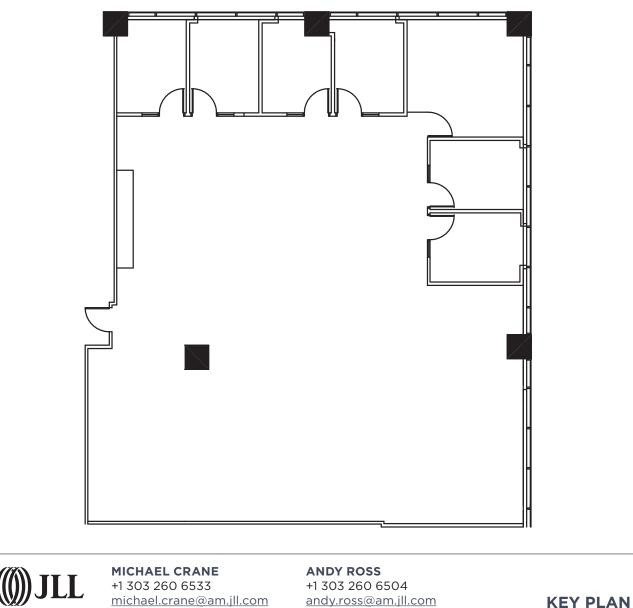

 +1 303 260 6533
 +1 303 260 6504

 michael.crane@am.jll.com
 andy.ross@am.jll.com

 KEY PLAN

**TECH READY CONDITION** 

- 14,105 Square Feet
- Elevator Identity
- Mountain Views
- Open Ceiling Concept
- Conference Rooms
- Partially White-Box
   Condition
- Kitchenette
- Lounge Seating