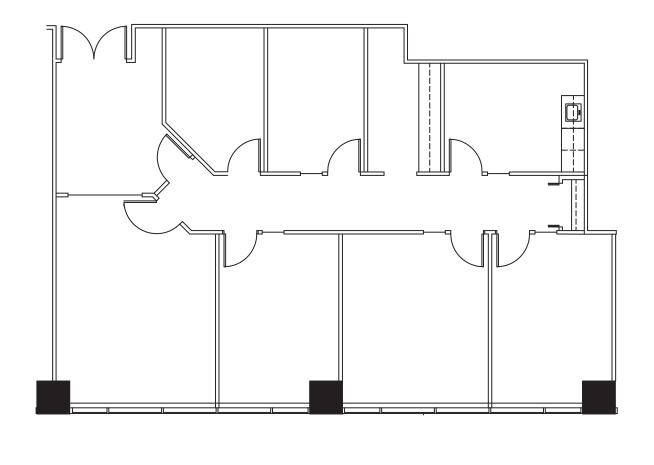

### HYPOTHETICAL CONDITION

- 20,204 Square Feet
- 17 Private Offices
- 101 Workstations
- 5 Huddle Rooms
- 4 Conference Rooms
- 14 Focus Rooms
- 1 Wellness Room
- Reception
- Copy / Print
- Lounge

 MICHAEL CRANE
 ANDY ROSS