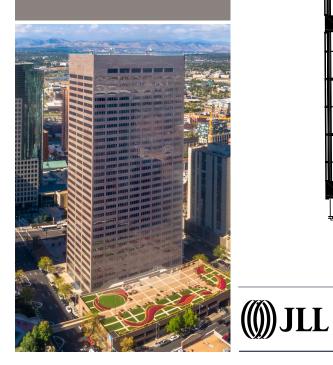

## 3rd floor SUITE 300

#### **FULL FLOOR CONDITION**

- 20,204 Square Feet
- White Box Condition

## 3rd floor SUITE 300

Equity

Commonwealth

### HYPOTHETICAL CONDITION

- 20,204 Square Feet
- 17 Private Offices
- 101 Workstations
- 5 Huddle Rooms
- 4 Conference Rooms
- 14 Focus Rooms
- 1 Wellness Room
- Reception
- Copy / Print
- Lounge

 MICHAEL CRANE
 ANDY ROSS