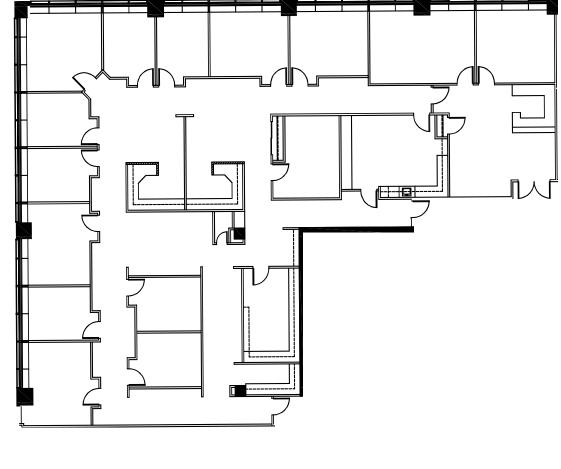

### HYPOTHETICAL CONDITION

- 20,204 Square Feet
- 17 Private Offices
- 101 Workstations
- 5 Huddle Rooms
- 4 Conference Rooms
- 14 Focus Rooms
- 1 Wellness Room
- Reception
- Copy / Print
- Lounge

 MICHAEL CRANE
 ANDY ROSS