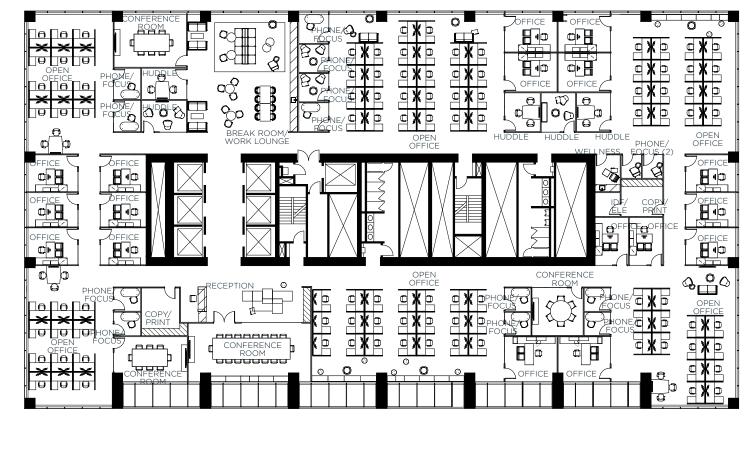

### HYPOTHETICAL CONDITION

- 20,204 Square Feet
- 17 Private Offices
- 101 Workstations
- 5 Huddle Rooms
- 4 Conference Rooms
- 14 Focus Rooms
- 1 Wellness Room
- Reception
- Copy / Print
- Lounge

 MICHAEL CRANE
 ANDY ROSS