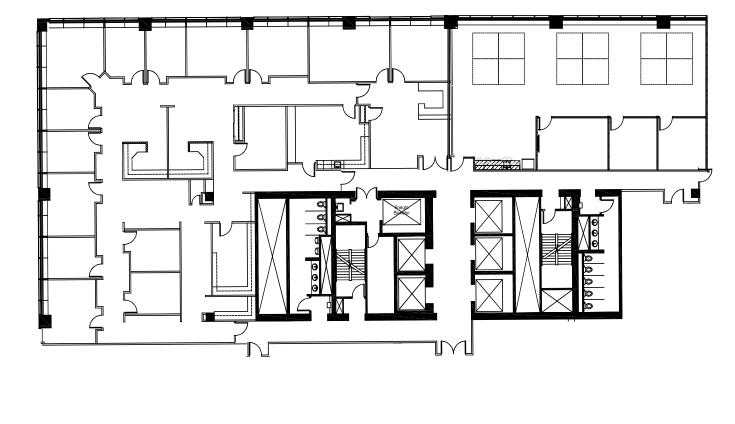

### HYPOTHETICAL CONDITION

- 20,204 Square Feet
- 17 Private Offices
- 101 Workstations
- 5 Huddle Rooms
- 4 Conference Rooms
- 14 Focus Rooms
- 1 Wellness Room
- Reception
- Copy / Print
- Lounge

 MICHAEL CRANE
 ANDY ROSS